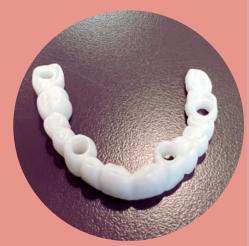

Dr. Helena Soomer Lincoln

Visit us online at trubridgedental.com

TruBridge<sup>™</sup> is truly a different kind of dental restoration.

Rests Comfortably On Your Gums.

Your natural ridgeline and jawline are preserved.

## 3. Placement of TruBridge™

TruBridges are placed on the upper and lower jaw. Your new smile is in place for all the world to see.

Fairy Tale Dental
115 Hall Brothers Loop, Suite 105
Bainbridge Island, WA 98110
206.488.8006