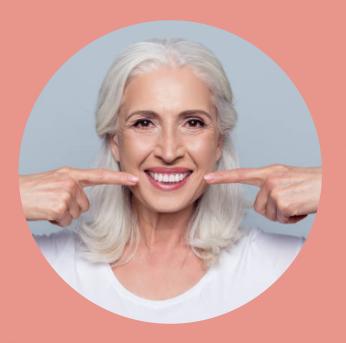

## 3. Placement of TruBridge™

TruBridges are placed on the upper and lower jaw. Your new smile is in place for all the world to see.

Fairy Tale Dental
115 Hall Brothers Loop, Suite 105
Bainbridge Island, WA 98110
206.488.8006

Ready to experience a true level of comfort and confidence?

Contact Us 866-TRU-BRIDGE (8 7 8 - 2 7 4 3)

trubridgedental.com hello@trubridgedental.com